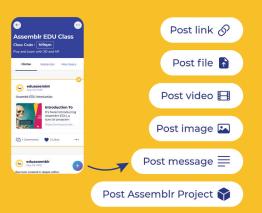

#### One classroom for all activities

Upload additional files, write notes, send visuals, or share any 3D & AR lessons—all in one space.