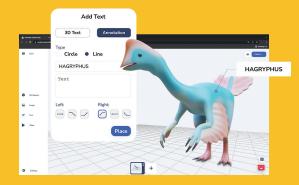

#### Express your ideas in 3D & AR

Can't find the topic that you want? Try creating your own and be creative! Even better, you can use Assemblr Studio Web to create in a bigger space.

**TRY ON** studio.assemblrworld.com