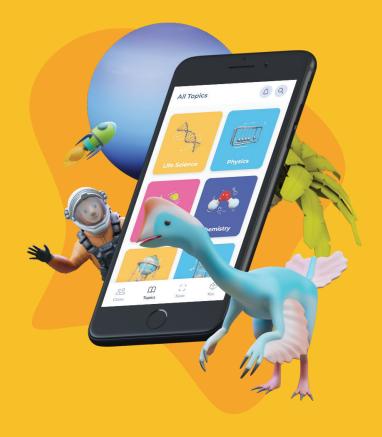

## **Access Thousands** of 2D & 3D Objects

Not having enough resources can be such a pain. Luckily, you can find thousands of 2D & 3D objects in Assemblr EDU, ready to use for your lessons! Alternatively, you can also import objects from other 3D marketplaces.